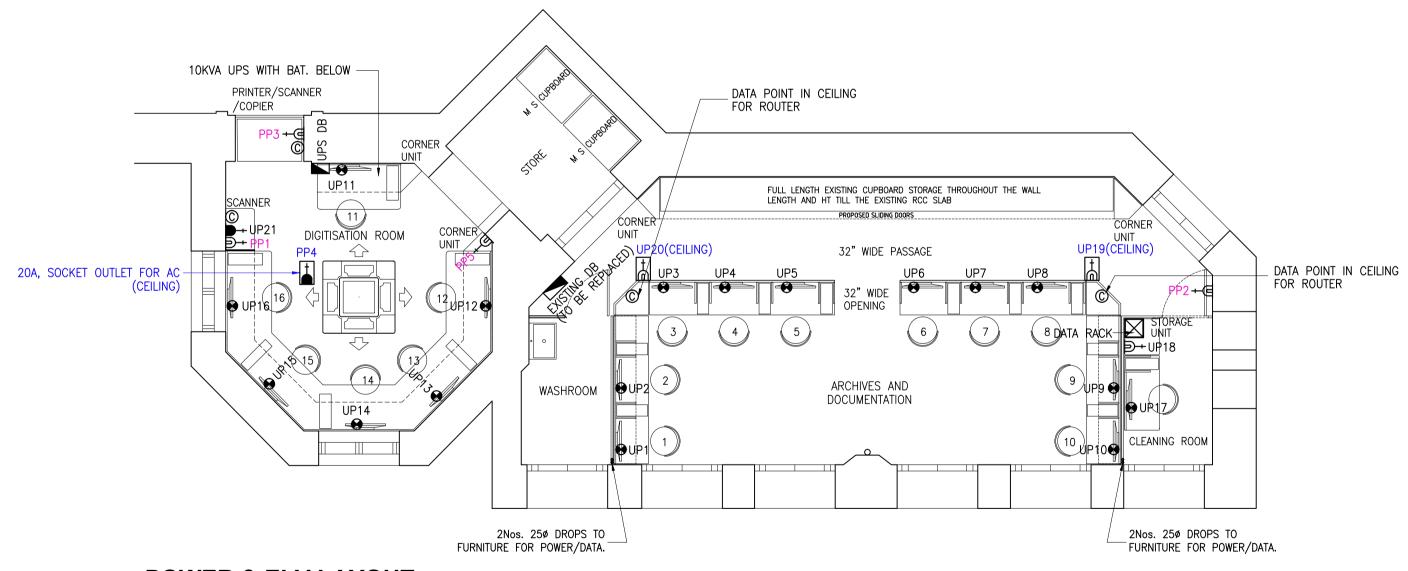

## **POWER & ELV LAYOUT**

# **LEGEND**

| SYMBOL       | DESCRIPTION                                                                                                            |  |  |  |  |  |  |
|--------------|------------------------------------------------------------------------------------------------------------------------|--|--|--|--|--|--|
|              | 40W, 1200mm LED SUSPENDED LIGHT FITTING (<12 UGR)                                                                      |  |  |  |  |  |  |
| (D)          | 40W, 1200mm LED SUSPENDED LIGHT FITTING (DIMMABLE)                                                                     |  |  |  |  |  |  |
| <del>•</del> | 12W, SURFACE MOUNTED LIGHT FITTING, (CIRCULAR)                                                                         |  |  |  |  |  |  |
| •            | 1200mm SWEEP CEILING FAN, BLDC                                                                                         |  |  |  |  |  |  |
| 4            | 6A, ONE WAY SWITCH.                                                                                                    |  |  |  |  |  |  |
| ✓            | FAN REGULATOR WITH SWITCH.                                                                                             |  |  |  |  |  |  |
| •            | 1No. DATA + 1No. VOICE +2Nos. 6A, SOCKETS BELOW TABLE WITH 1No.16A, SWITCH AND 1No. 6A, SWITCH SOCKET ABOVE TABLE TOP. |  |  |  |  |  |  |
| D+           | 6A, SOCKET OUTLET WITH SWITCH.                                                                                         |  |  |  |  |  |  |
| ₽+           | 6/16A, SOCKET OUTLET WITH SWITCH.                                                                                      |  |  |  |  |  |  |
| ©            | DATA OUTLET.                                                                                                           |  |  |  |  |  |  |
|              | DISTRIBUTION BOARD.                                                                                                    |  |  |  |  |  |  |
| <b>S</b>     | SMOKE DETECTOR.                                                                                                        |  |  |  |  |  |  |
| ₿            | 305mm ø WALL MOUNTED FAN                                                                                               |  |  |  |  |  |  |
| D            | DIMMER KEY PAD                                                                                                         |  |  |  |  |  |  |
| <b>-</b>     | 20A, MODULAR SOCKET WITH ON / OFF PB SWITCH.                                                                           |  |  |  |  |  |  |
|              | 205ø PVC EXHAUST FAN                                                                                                   |  |  |  |  |  |  |
|              |                                                                                                                        |  |  |  |  |  |  |
|              |                                                                                                                        |  |  |  |  |  |  |
|              |                                                                                                                        |  |  |  |  |  |  |
|              |                                                                                                                        |  |  |  |  |  |  |