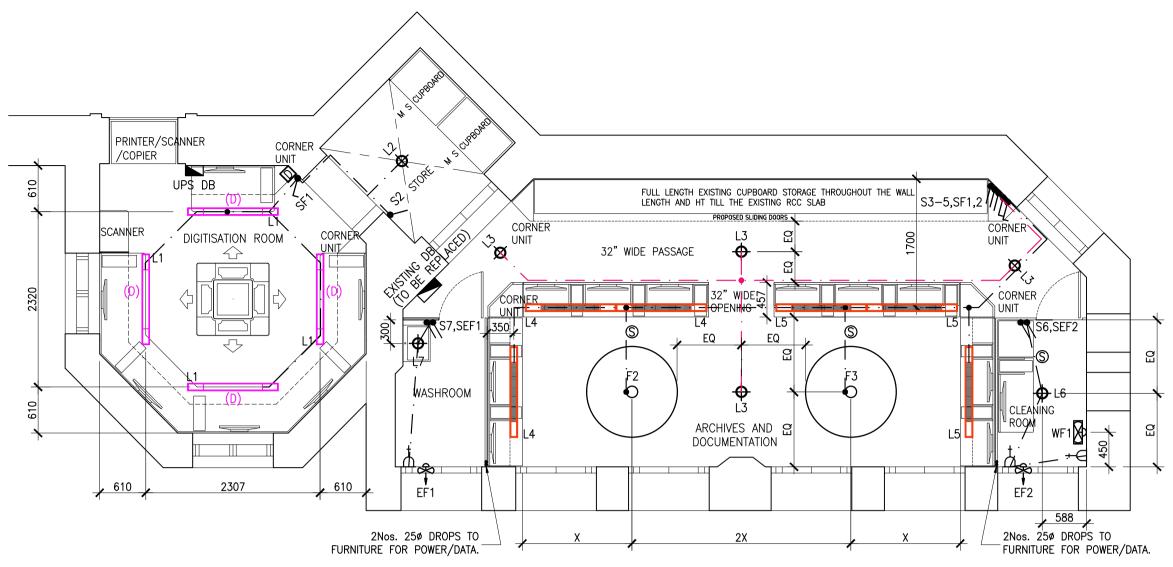

## LIGHTING LAYOUT

# **LEGEND**

| SYMBOL       | DESCRIPTION                                                                                                            |  |  |  |  |  |  |
|--------------|------------------------------------------------------------------------------------------------------------------------|--|--|--|--|--|--|
|              | 40W, 1200mm LED SUSPENDED LIGHT FITTING (<12 UGR)                                                                      |  |  |  |  |  |  |
| (D)          | 40W, 1200mm LED SUSPENDED LIGHT FITTING (DIMMABLE)                                                                     |  |  |  |  |  |  |
| <del>•</del> | 12W, SURFACE MOUNTED LIGHT FITTING, (CIRCULAR)                                                                         |  |  |  |  |  |  |
| •            | 1200mm SWEEP CEILING FAN, BLDC                                                                                         |  |  |  |  |  |  |
| 4            | 6A, ONE WAY SWITCH.                                                                                                    |  |  |  |  |  |  |
| ✓            | FAN REGULATOR WITH SWITCH.                                                                                             |  |  |  |  |  |  |
| •            | 1No. DATA + 1No. VOICE +2Nos. 6A, SOCKETS BELOW TABLE WITH 1No.16A, SWITCH AND 1No. 6A, SWITCH SOCKET ABOVE TABLE TOP. |  |  |  |  |  |  |
| D+           | 6A, SOCKET OUTLET WITH SWITCH.                                                                                         |  |  |  |  |  |  |
| ₽+           | 6/16A, SOCKET OUTLET WITH SWITCH.                                                                                      |  |  |  |  |  |  |
| ©            | DATA OUTLET.                                                                                                           |  |  |  |  |  |  |
|              | DISTRIBUTION BOARD.                                                                                                    |  |  |  |  |  |  |
| <b>S</b>     | SMOKE DETECTOR.                                                                                                        |  |  |  |  |  |  |
| ₿            | 305mm ø WALL MOUNTED FAN                                                                                               |  |  |  |  |  |  |
| D            | DIMMER KEY PAD                                                                                                         |  |  |  |  |  |  |
| <b>-</b>     | 20A, MODULAR SOCKET WITH ON / OFF PB SWITCH.                                                                           |  |  |  |  |  |  |
|              | 205ø PVC EXHAUST FAN                                                                                                   |  |  |  |  |  |  |
|              |                                                                                                                        |  |  |  |  |  |  |
|              |                                                                                                                        |  |  |  |  |  |  |
|              |                                                                                                                        |  |  |  |  |  |  |
|              |                                                                                                                        |  |  |  |  |  |  |