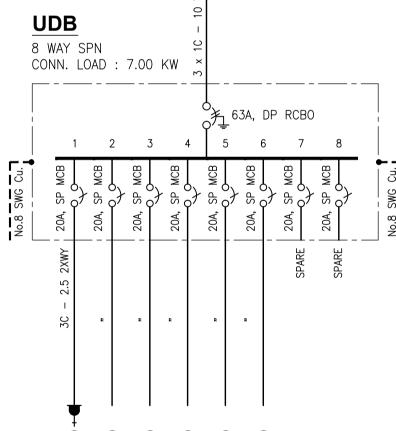

### NOTES :-

1) ALL WIRING FROM EXISTING DB IN CASING & CAPPING.

2) LIGHTING / FAN WITH 3 x 1.5 sq.mm & 16A, SOCKET & TWIN 6A, SOCKET WITH 3C x 2.5 sq.mm FRLS WIRES.

|                |            |                              | APPROVAL | TENDER | EXECUTION | AS BUILT | SIGNATURE |   |
|----------------|------------|------------------------------|----------|--------|-----------|----------|-----------|---|
| DRAWING STATUS |            |                              |          |        |           |          |           |   |
|                |            |                              |          |        |           |          |           |   |
|                |            |                              |          |        |           |          |           |   |
|                |            |                              |          |        |           |          |           |   |
| А              | 2022/08/02 | REVISED AS PER ARCH. CHANGES |          |        |           |          |           |   |
| rev            | date       | description                  |          |        |           |          | ckd.      |   |
| consulta       | ants       |                              |          |        |           |          | _         | · |