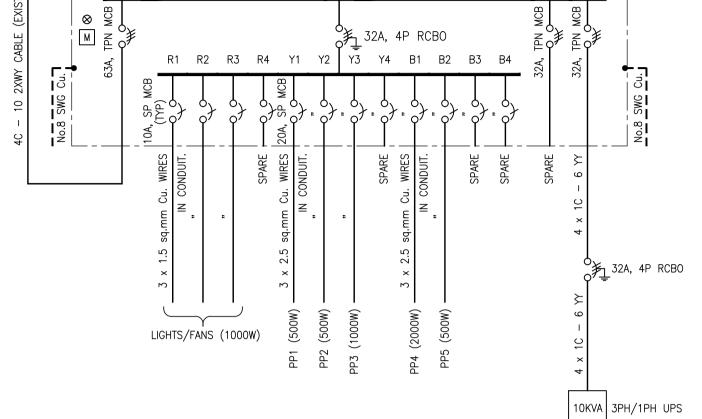

#### ARCHIVES DB

CONN. LOAD : 12.50 KW

### NOTES :-

1) ALL WIRING FROM EXISTING DB IN CASING & CAPPING.

2) LIGHTING / FAN WITH 3 x 1.5 sq.mm & 16A, SOCKET & TWIN 6A, SOCKET WITH 3C x 2.5 sq.mm FRLS WIRES.

|                |            |                              | APPROVAL | TENDER | EXECUTION | AS BUILT | SIGNATURE |   |
|----------------|------------|------------------------------|----------|--------|-----------|----------|-----------|---|
| DRAWING STATUS |            |                              |          |        |           |          |           |   |
|                |            |                              |          |        |           |          |           |   |
|                |            |                              |          |        |           |          |           |   |
|                |            |                              |          |        |           |          |           |   |
| А              | 2022/08/02 | REVISED AS PER ARCH. CHANGES |          |        |           |          |           |   |
| rev            | date       | description                  |          |        |           |          | ckd.      |   |
| consulta       | ants       |                              |          |        |           |          | _         | · |